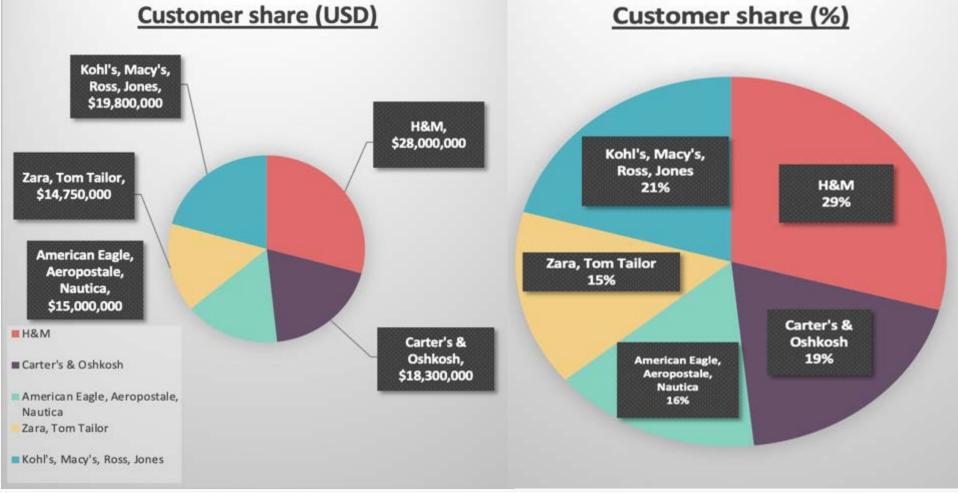

en Bottoms, Denim Bottoms.

Total sewing lines: 12, Manpower: 1200

Location: Purwokerto, Central Java. Unit 8

**Product category:** Woven Bottoms, Denim Bottoms.

Total sewing lines: 12, Manpower: 1250

Location: Tasikmalaya, West Java. Unit 9

**Product category:** Kidswear, Casual Bottoms.

Total sewing lines: 24, Manpower: 2000

Location: Salatiga, Central Java. Unit 12 **Product category:** Knitwear.

**Total sewing lines: 10, Manpower: 850** 





# OUR BUSINESS PARTNERS









**AÉROPOSTALE** 

JONES NEW YORK





alfred dunner







# WE ARE IN THE BUSINESS OF HELPING OUR CUSTOMERS GROW THEIR BUSINESS BY BEST OUR SERVICES, RESOURCES AND EXPERTISE.





WOVEN TOPS
WOVEN SHIRT





LADIES WEAR
(BOTTOMS, DRESS, TOP)





WOVEN BOTTOMS
DENIM BOTTOMS

38



KNITWEAR KIDSWEAR

38





#### PT SANSAN SAUDARATEX JAYA | BUSINESS HIGHLIGHTS



GUNARAS

DANUBRATA

PRESIDENT

DIRECTOR



SHRIYAL KUMARASINGHE HEAD OF PRODUCTION AND OPERATIONS

BILLY DANBURATA
COMMERCIAL DIVISION HEAD

MALIK THARIANI
HEAD OF SALES & MARKETING

HEAD OF SALES & MARKETIN

HARRY DANUBRATA
FACTORY IMPROVEMENT &
SUSTAINABILITY

RINI SUSANTY QUALITY MANAGER

SUSAN WIDYANTI SAMPLING & CAD ROOM MANAGER

> AGUS SISWANDI FINANCE MANAGER

LOGISTICS

**WORO SHINTO** 

WAHYU, CHACKO & AGUNG TECHNICAL SUPPORT TEAM

MAHDALELA HRD AND GENERAL AFFAIRS ALL 9 FACTORY UNITS
PRODUCTION & IE MANAGERS

PPIC TEAM

MERCHANDISING & PURCHASE
TEAMS

SALES & MARKETING FOR ALL TEAMS & BUSINESS

PRODUCT DEVELOPMENT, COSTING, SAMPLE, DESIGN TEAMS

IMPROVEMENT & SUSTAINABILITY TEAMS

QA, QC AND SOP TEAMS

SAMPLE MAKING & PATT