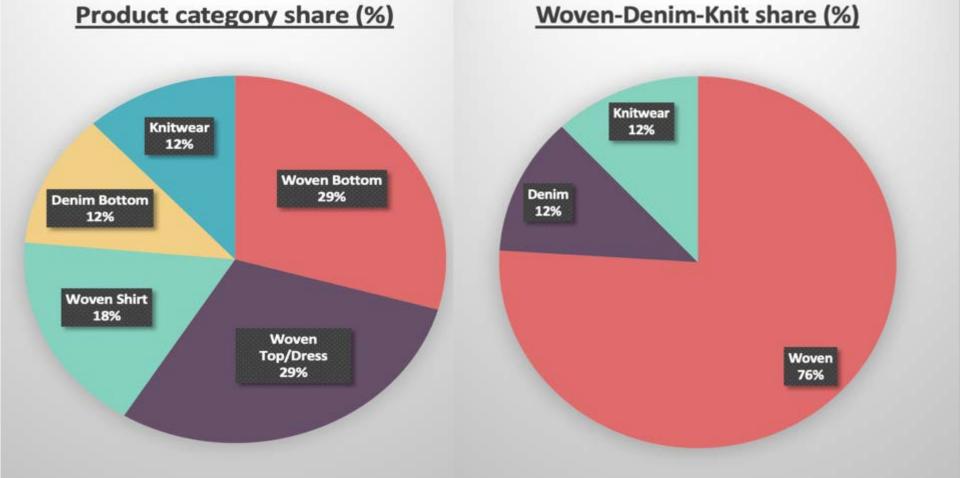

Our product capabilities include Woven Top/Dress/Shirt, Woven bottoms, Denims, Knitwear and Jackets.