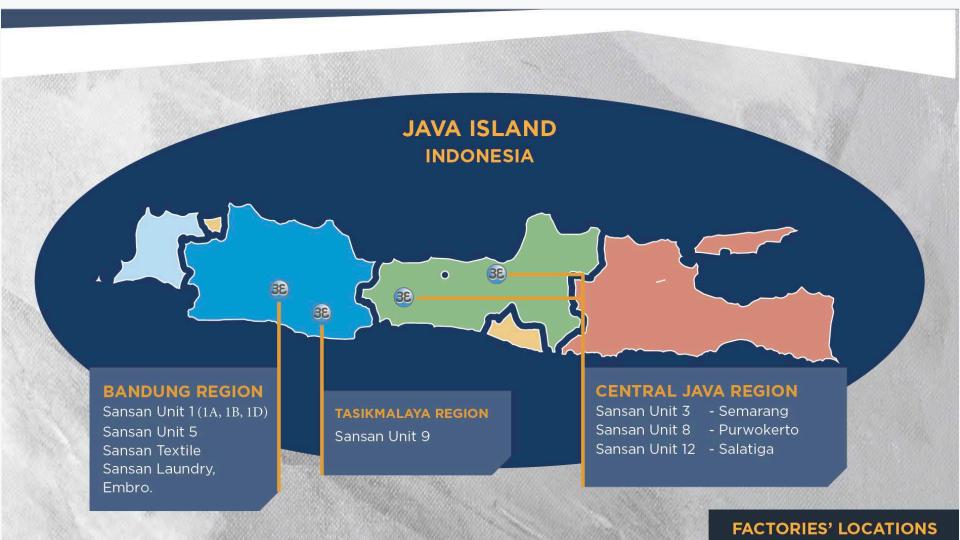

## **OUR SERVICES**

PT Sansan runs 8 cut-to-pack garment production units spanning to 100 in-house sewing lines across 4 cities & 2 provinces in Indonesia.

Real-time quality control and precise execution of QA procedures, in conjunction with committed manufacturing initiatives, help us to consistently create superior quality products. We are continuously investing in research and development to integrate the latest and most environment-friendly technology into our processes.

#### PRODUCTION UNITS

(Unit 1A,1B, 1D) 3 Production factories in 1 arena. Unit 1

**Location: Bandung West Java.** 

**Product category:** Woven Tops, Woven Shirt, Woven

Bottoms, Knitwear.

Total sewing lines: 30, Manpower: 3500

**Location: Semarang, Central Java.** (Unit 3)

**Product category:** Woven Tops, Woven Shirt.

Total sewing lines: 12, Manpower: 1200

**Location: Bandung, West Java.** Unit 5

**Product category:** Woven Bottoms, Denim Bottoms.

Total sewing lines: 12, Manpower: 1200

Location: Purwokerto, Central Java. Unit 8

**Product category:** Woven Bottoms, Denim Bottoms.

Total sewing lines: 12, Manpower: 1250

Location: Tasikmalaya, West Java. Unit 9

**Product category:** Kidswear, Casual Bottoms.

Total sewing lines: 24, Manpower: 2000

Location: Salatiga, Central Java. Unit 12 **Product category:** Knitwear.

**Total sewing lines: 10, Manpower: 850** 