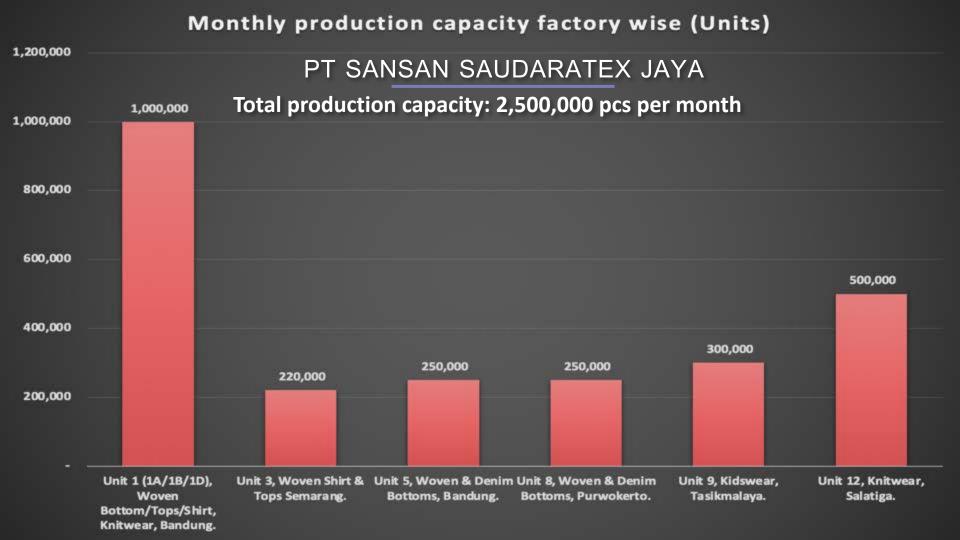

#### PRODUCTION UNITS

(Unit 1A,1B, 1D) 3 Production factories in 1 arena. Unit 1

**Location: Bandung West Java.** 

**Product category:** Woven Tops, Woven Shirt, Woven

Bottoms, Knitwear.

Total sewing lines: 30, Manpower: 3500

**Location: Semarang, Central Java.** (Unit 3)

**Product category:** Woven Tops, Woven Shirt.

Total sewing lines: 12, Manpower: 1200

**Location: Bandung, West Java.** Unit 5

**Product category:** Woven Bottoms, Denim Bottoms.

Total sewing lines: 12, Manpower: 1200

Location: Purwokerto, Central Java. Unit 8

**Product category:** Woven Bottoms, Denim Bottoms.

Total sewing lines: 12, Manpower: 1250

Location: Tasikmalaya, West Java. Unit 9

**Product category:** Kidswear, Casual Bottoms.

Total sewing lines: 24, Manpower: 2000

Location: Salatiga, Central Java. Unit 12 **Product category:** Knitwear.

**Total sewing lines: 10, Manpower: 850** 