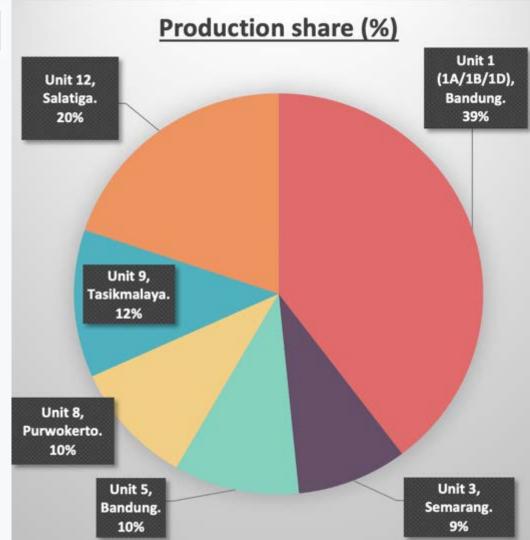

#### PRODUCTION UNITS

(Unit 1A,1B, 1D) 3 Production factories in 1 arena. Unit 1

**Location: Bandung West Java.** 

**Product category:** Woven Tops, Woven Shirt, Woven

Bottoms, Knitwear.

Total sewing lines: 30, Manpower: 3500

**Location: Semarang, Central Java.** (Unit 3)

**Product category:** Woven Tops, Woven Shirt.

Total sewing lines: 12, Manpower: 1200

**Location: Bandung, West Java.** Unit 5

**Product category:** Woven Bottoms, Denim Bottoms.

Total sewing lines: 12, Manpower: 1200

Location: Purwokerto, Central Java. Unit 8

**Product category:** Woven Bottoms, Denim Bottoms.

Total sewing lines: 12, Manpower: 1250

Location: Tasikmalaya, West Java. Unit 9

**Product category:** Kidswear, Casual Bottoms.

Total sewing lines: 24, Manpower: 2000

Location: Salatiga, Central Java. Unit 12 **Product category:** Knitwear.

**Total sewing lines: 10, Manpower: 850** 