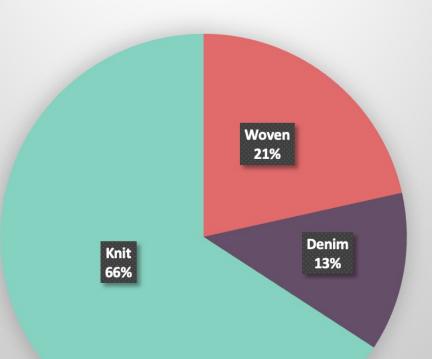

## **Product category share (%)**

PT SANSAN SAUDARATEX JAYA

Our product capabilities include Woven Top/Shirt, Woven bottom, Denim bottom, Knit, Kids/Baby wear.

**KNIT** 

**KNIT** 

**KNIT** 

WOMEN'S WOVEN TOPS

**Our Products** 

MEN'S WOVEN SHIRT

WOMEN'S WOVEN BOTTOM