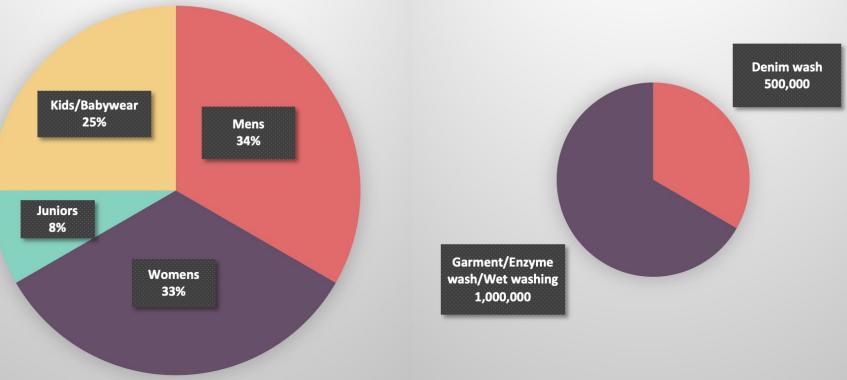

## **Product category share (%)**

PT SANSAN SAUDARATEX JAYA

### Washing capacity (No. of pieces)