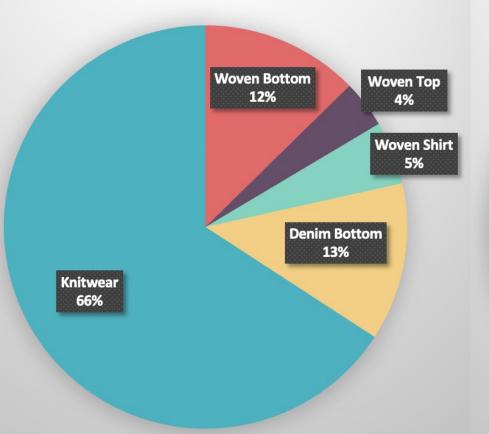

## **Product category share (%)**

PT SANSAN SAUDARATEX JAYA

Our product capabilities include Woven Top/Shirt, Woven bottom, Denim bottom, Knit, Kids/Baby wear.

**KNIT** 

**KNIT** 

**KNIT** 

WOMEN'S WOVEN TOPS

**Our Products** 

MEN'S WOVEN SHIRT

WOMEN'S WOVEN BOTTOM