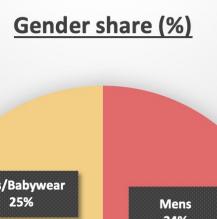

ven Bottom, Denim Bottom.

Tatal assuing lines 15. Many assure 1200.

**Total sewing lines:** 15, **Manpower:** 1300

Unit 12 Location: Salatiga, Central Java region.
Product category: Knit T-shirt, Knit Hoodie, Polo Neck T-shirt.
Total sewing lines: 10, Manpower: 800

**Total employees: 8,000** 

Unit 5

Unit 8

Unit 9

Total sewing lines (In Operation): 97, Sewing lines in expansion plan: 48



#### PT SANSAN SAUDARATEX JAYA

# INDONESIA





#### BANDUNG

Sansan Unit 1 Sansan Unit 5 Sansan Textile Sansan Laundry



#### TASIKMALAYA

Sansan Unit 9



#### CENTRAL JAVA

Sansan Unit 8 - Purwokerto



#### CENTRAL JAVA

Sansan Unit 3 - Semarang SansanUnit 12 - Salatiga

# Monthly production capacity factory wise (Units)



## **Product category share (%)**







PT SANSAN SAUDARATEX JAYA



### Washing capacity (No. of pieces)





# PT SANSAN SAUDARATEX JAYA | BUSINESS HIGHLIGHTS

"We don't want to push our ideas on to **customers**,
We simply want to make what they want."...

-PT Sansan Group

# THANK YOU

PT SANSAN SAUDARATEX JAYA