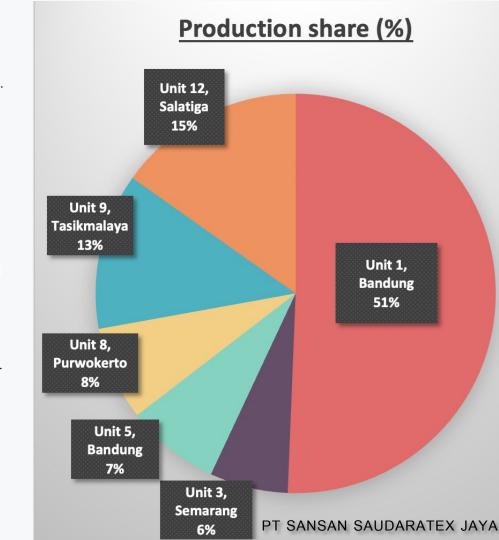

## PRODUCTION UNITS

Unit 1 Location: Bandung West Java region.

Product category: Knit Top, Knit Logge

**Product category:** Knit Top, Knit Jogger, Knit Bottom, Knit Hoodie.

Total sewing lines: 40, Manpower: 2500

2 Production Units (1A and 1D)

Unit 3 Location: Semarang, Central Java region.
Product category: Woven Top, Woven Shirt.
Total sewing lines: 10, Manpower: 1000

Location: Bandung, West Java region.

Product category: Woven Bottom, Dress Bottom.

Total sewing lines: 10, Manpower: 1200

Location: Purwokerto, Central Java region.

Product category: Woven Bottom, Denim Bottom.

Total sewing lines: 12, Manpower: 1200

Expansion plan up to 60 sewing lines

Location: Tasikmalaya, West Java region.

Product category: Kids wear, Basic Woven Bottom, Denim Bottom.

Tatal assuing lines 15. Many assure 1200.

**Total sewing lines:** 15, **Manpower:** 1300

Unit 12 Location: Salatiga, Central Java region.
Product category: Knit T-shirt, Knit Hoodie, Polo Neck T-shirt.
Total sewing lines: 10, Manpower: 800

**Total employees: 8,000** 

Unit 5

Unit 8

Unit 9

Total sewing lines (In Operation): 97, Sewing lines in expansion plan: 48