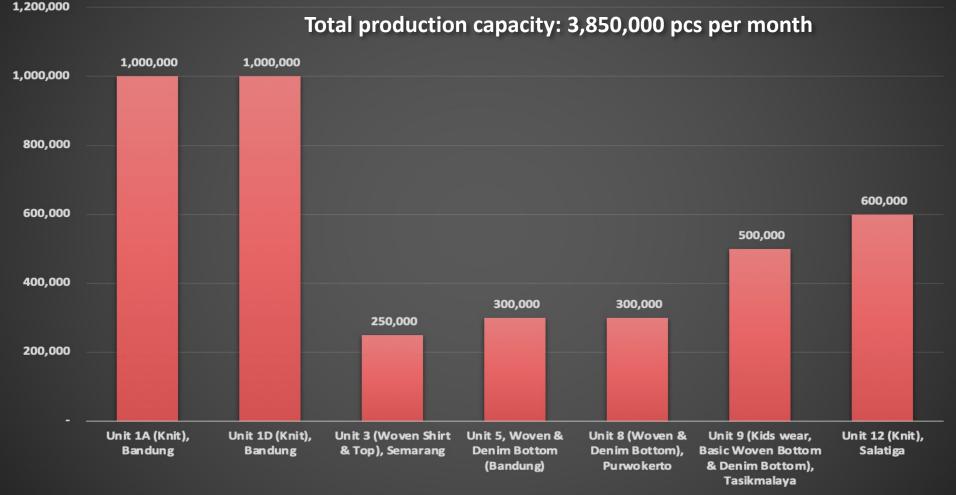

# Monthly production capacity factory wise (Units)

## PRODUCTION UNITS

Unit 1 Location: Bandung West Java region.

Product category: Knit Top, Knit Logge

**Product category:** Knit Top, Knit Jogger, Knit Bottom, Knit Hoodie.

Total sewing lines: 40, Manpower: 2500

2 Production Units (1A and 1D)

Unit 3 Location: Semarang, Central Java region.
Product category: Woven Top, Woven Shirt.
Total sewing lines: 10, Manpower: 1000

Location: Bandung, West Java region.

Product category: Woven Bottom, Dress Bottom.

Total sewing lines: 10, Manpower: 1200

Location: Purwokerto, Central Java region.

Product category: Woven Bottom, Denim Bottom.

Total sewing lines: 12, Manpower: 1200

Expansion plan up to 60 sewing lines

Location: Tasikmalaya, West Java region.

Product category: Kids wear, Basic Woven Bottom, Denim Bottom.

Tatal assuing lines 15. Many assure 1200.

**Total sewing lines:** 15, **Manpower:** 1300

Unit 12 Location: Salatiga, Central Java region.
Product category: Knit T-shirt, Knit Hoodie, Polo Neck T-shirt.
Total sewing lines: 10, Manpower: 800

**Total employees: 8,000** 

Unit 5

Unit 8

Unit 9

Total sewing lines (In Operation): 97, Sewing lines in expansion plan: 48