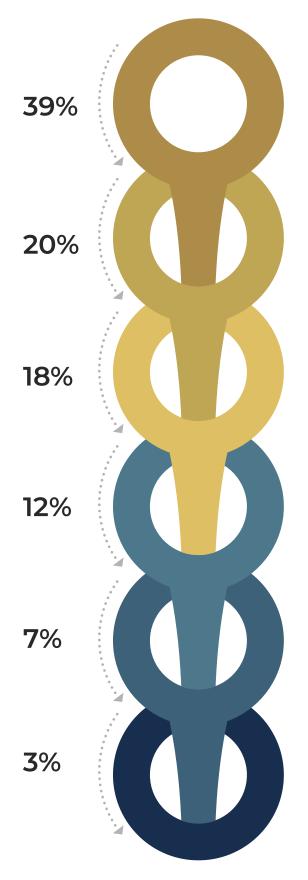

## UNIT 5

Location: Bandung, West Java Product Category: Woven Bottoms ; Denim Bottoms for Mens and Ladies Total Sewing Lines: 12 Manpower: 1200

#### UNIT 3

Location: Semarang, Central Java Product Category: Woven Casual Tops ; Suit and Tailoring Tops for Mens and Ladies Total Sewing Lines: 7 Manpower: 600

#### **UNIT 8**

Location: Purwokerto, Central Java Product Category: Woven Bottoms & Tops ; Denim Bottoms for Mens and Ladies Total Sewing Lines: 6 Manpower: 600

#### UNIT 9

Location: Tasikmalaya, West Java Product Category: Tops and Bottoms for Mens, Ladies, Kids, Baby, Woven; and Denim Total Sewing Lines: 12 Manpower: 1100

#### **UNIT 12**

Location: Salatiga, Central Java Product Category: Knitwear for Mens and Ladies Total Sewing Lines: 3 Manpower: 300

### PRODUCTION SHARE



### UNIT 1 + Mini Production Unit

Location: Bandung Product Category: Woven Tops and Bottoms; Knitwear for Tops and Bottoms for Mens, Ladies, Kids, Baby.

#### UNIT 9

**Location:** Tasikmalaya **Product Category**: Tops and Bottoms for Mens, Ladies, Kids, Baby; Woven and Denim.

### UNIT 5

**Location:** Bandung **Product Category**: Woven Bottoms and Denim Bottoms for Mens and Ladies.

### UNIT 3

**Location:** Semarang **Product Category**: Woven Casual Tops, Suit and Tailoring Tops for Mens and Ladies.

### UNIT 8

**Location:** Purwokerto **Product Category**: Woven Bottoms and Tops, Denim Bottoms for Mens and Ladies.

## UNIT 12

**Location:** Salatiga **Product Category**: Knitwear for Mens and Ladies.

## MONTLY PRODUCTION CAPACITY FACTORY WISE (1.405.500 pcs / month)



## **PR