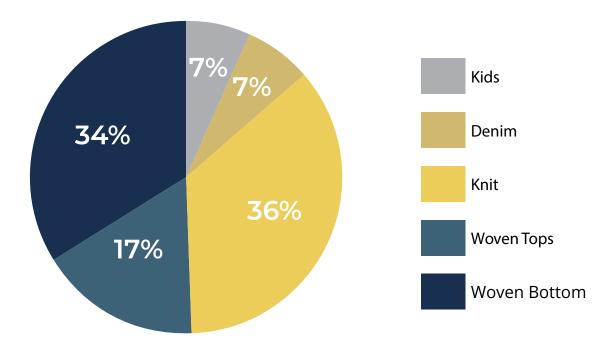

tion Unit

Location: Bandung Product Category: Woven Tops and Bottoms; Knitwear for Tops and Bottoms for Mens, Ladies, Kids, Baby.

#### UNIT 9

**Location:** Tasikmalaya **Product Category**: Tops and Bottoms for Mens, Ladies, Kids, Baby; Woven and Denim.

### UNIT 5

**Location:** Bandung **Product Category**: Woven Bottoms and Denim Bottoms for Mens and Ladies.

### UNIT 3

**Location:** Semarang **Product Category**: Woven Casual Tops, Suit and Tailoring Tops for Mens and Ladies.

### UNIT 8

**Location:** Purwokerto **Product Category**: Woven Bottoms and Tops, Denim Bottoms for Mens and Ladies.

## UNIT 12

**Location:** Salatiga **Product Category**: Knitwear for Mens and Ladies.

## MONTLY PRODUCTION CAPACITY FACTORY WISE (1.405.500 pcs / month)



## **PRODUCT CATEGORY SHARE %**











# **PRODUCT PORTFOLIO**

















## DENIM PRODUCTS









## KIDS AND BABIES WEAR







# CONTACT US



PT. Sansan Saudaratex Jaya Tel. 62-22-6033788 Email info@ptsansan.co.id Web www.ptsansan.co.id



Jalan Cibaligo No. 33 Cimahi - Bandung Indonesia 40535