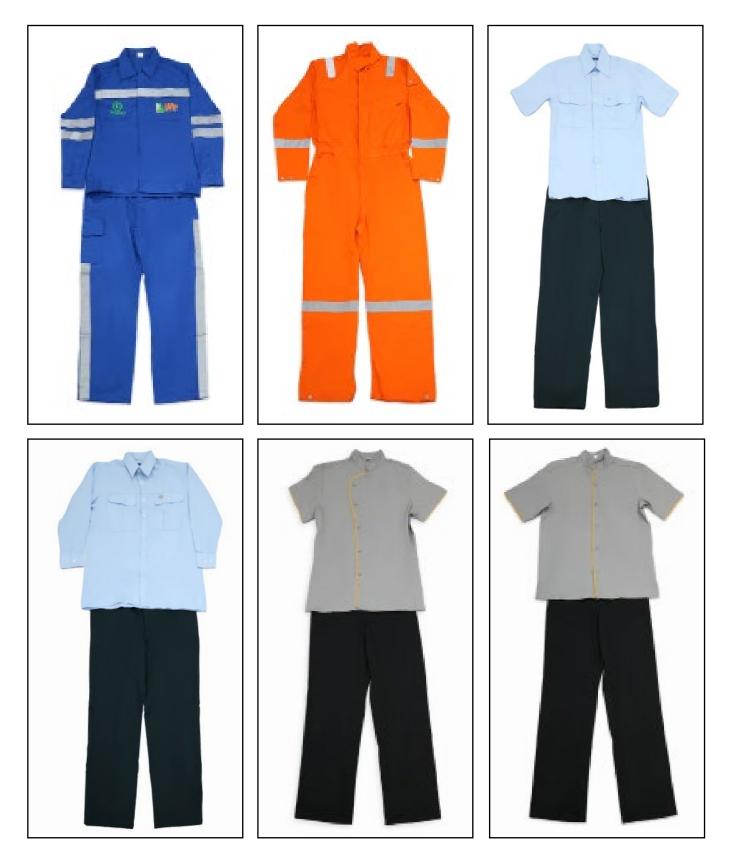

## PRODUCTION UNIT

Our product capabilities include Woven Tops and Bottoms, Denims, Knitwear Tops and Bottoms, and Uniform, ranging from Babies, Kids, Mens, and Ladies.

# **PRODUCT PORTFOLIO**