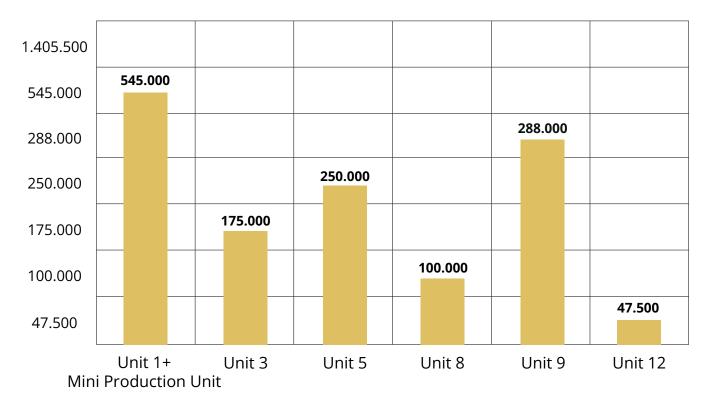

## MONTLY PRODUCTION CAPACITY FACTORY WISE (1.405.500 pcs / month)

#### UNIT 1 + Mini Production

Location: Bandung, West Java Product Category: Woven Tops and Bottoms ; Knitwear for Tops and Bottoms for Mens, Ladies, Kids, Baby. Total Sewing Lines: 24

Manpower: 1.250

#### UNIT 5

Location: Bandung, West Java Product Category: Woven Bottoms ; Denim Bottoms for Mens and Ladies Total Sewing Lines: 12 Manpower: 1200

#### UNIT 3

Location: Semarang, Central Java Product Category: Woven Casual Tops ; Suit and Tailoring Tops for Mens and Ladies Total Sewing Lines: 7 Manpower: 600

#### **UNIT 8**

Location: Purwokerto, Central Java Product Category: Woven Bottoms & Tops ; Denim Bottoms for Mens and Ladies Total Sewing Lines: 6 Manpower: 600

#### UNIT 9

Location: Tasikmalaya, West Java Product Category: Tops and Bottoms for Mens, Ladies, Kids, Baby, Woven; and Denim Total Sewing Lines: 12 Manpower: 1100

#### **UNIT 12**

Location: Salatiga, Central Java Product Category: Knitwear for Mens and Ladies Total Sewing Lines: 3 Manpower: 300