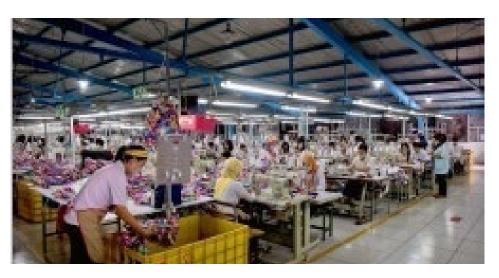

## **Unit 1+** Mini production

**Location:** Bandung, West

Java

**Product Category:** Woven Tops and Bottoms ; Knitwear for Tops and Bottoms for Mens, Ladies, Kids, and Baby.

**Total Sewing Lines**: 24

Capacity: 8.200.000 minutes

## **Production Units**

## Unit 3

Location: Semarang,

Central Java

**Product Category:** 

Woven Casual Tops; Suit & Tailoring Tops for Mens and Ladies

**Total Sewing Lines**:

7

**Capacity:** 4.700.000