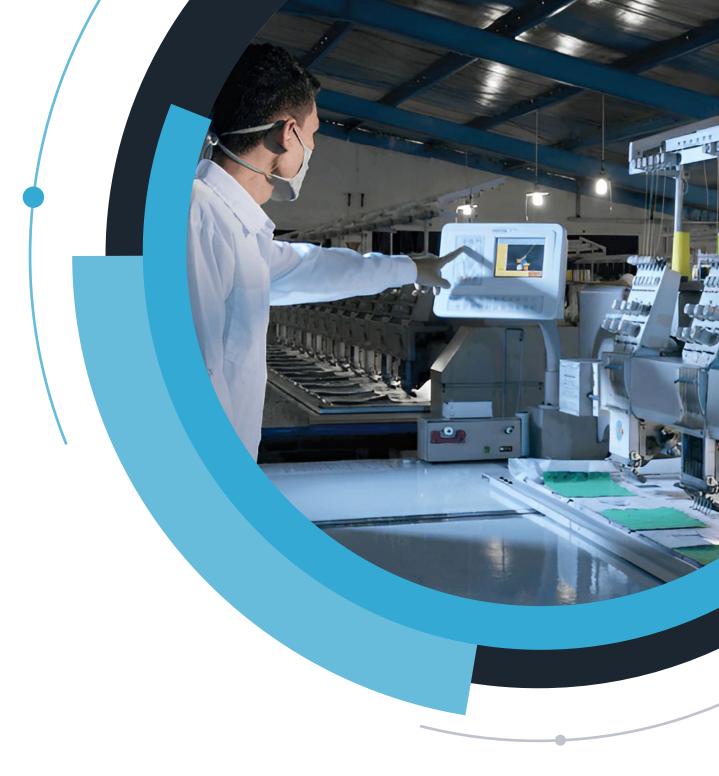

## **Embroidery Capability**

#### **EMBROIDERY CAPABILITY**

Embroidery below 3000 stiches Make application or accessories, such as flower Cut binding

#### **CAPACITY**

Depend on design, normally 350.000 pcs/ month

#### **EMBROIDERY MACHINE (25 machines)**

**POCKET MACHINE (19 machines)** 

**BASS MACHINE (36 machines)** 

LASER CUT MACHINE (3 machines)