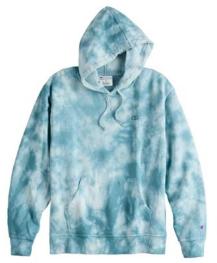

#### 🗦 PT.SANSAN SAUDARATEX JAYA

ENZYME, STONE WASH, SANDWASH

Using enzyme or pumice stone to get abrasion effect on denim.

REACTIVE, GARMENT DYE

Coloring on garment using reactive or pigment dyed stuff.

TIE DYE

Apply specific tie technique to get an unique color / pattern on garment.

**TIE BLEACH** 

Apply specific tie technique to get an unique bleach effect on denim garment.