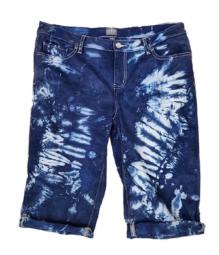

Apply specific tie technique to get an unique color / pattern on garment.

**TIE BLEACH** 

Apply specific tie technique to get an unique bleach effect on denim garment.