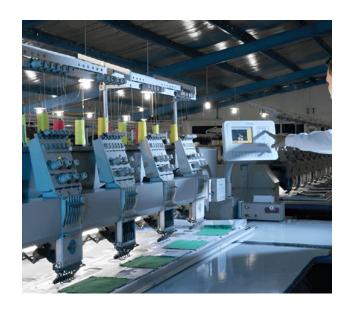

## **Embroidery Capability**

#### **EMBROIDERY CAPABILITY**

Embroidery below 3000 stiches Make application or accessories, such as flower Cut binding

#### **CAPACITY**

Depend on design, normally 350.000 pcs/ month

#### **EMBROIDERY MACHINE (25 machines)**

**POCKET MACHINE (19 machines)** 

**BASS MACHINE (36 machines)** 

LASER CUT MACHINE (3 machines)