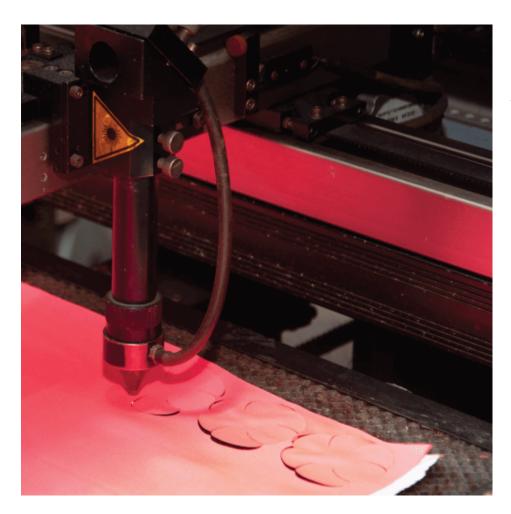

#### **EMBROIDERY MACHINE (25 machines)**

**POCKET MACHINE (19 machines)** 

**BASS MACHINE (36 machines)** 

LASER CUT MACHINE (3 machines)