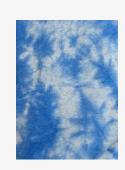

Apply specific tie technique to get an unique color / pattern on garment.

**TIE BLEACH** 

Apply specific tie technique to get an unique bleach effect on denim garment.