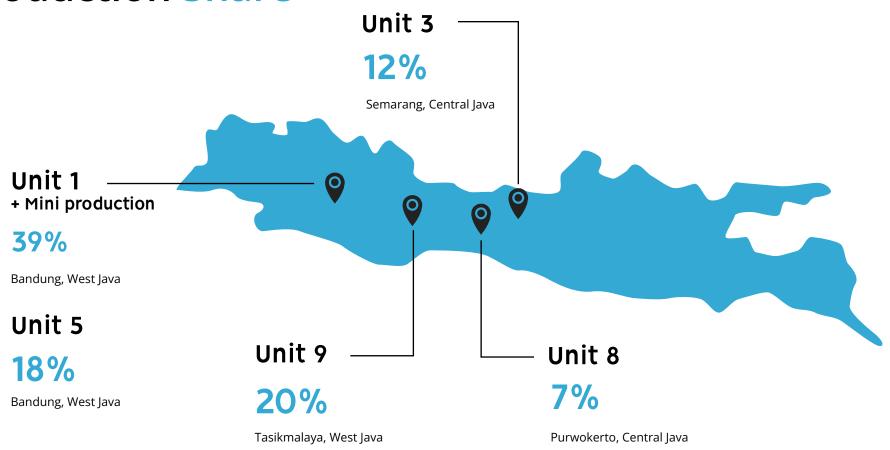

## **Production Share**

## **Unit 1+** Mini production

**Location:** Bandung, West

Java

**Product Category:** Woven Tops and Bottoms ; Knitwear for Tops and Bottoms for Mens, Ladies, Kids, and Baby.

**Total Sewing Lines**: 24

Capacity: 8.200.000 minutes

## Unit 3

Location: Semarang,

Central Java

**Product Category:** 

Woven Casual Tops; Suit & Tailoring Tops for Mens and Ladies

**Total Sewing Lines**:

7

**Capacity:** 4.700.000

## Unit 5

Location: Bandung,

West Java

**Product Category:** 

Woven Bottoms ; Denim Bottoms for Mens & Ladies

**Total Sewing Lines**:

12

**Capacity:** 7.400.000 minutes / month

## Unit 8

**Location:** Purwokerto, Central Java

**Product Category:** 

Woven Bottoms & Tops ; Denim Bottoms for Mens and Ladies

**Total Sewing Lines:** 

6

**Capacity:** 2.400.000 minutes / month

## Unit 9

Location: Tasikmalaya,

West Java

**Product Category:** Tops and Bottoms for Mens, Ladies, Kids, Baby; Woven, and Denim **Total Sewing Lines:** 

12

**Capacity:** 5.500.000 minutes / month