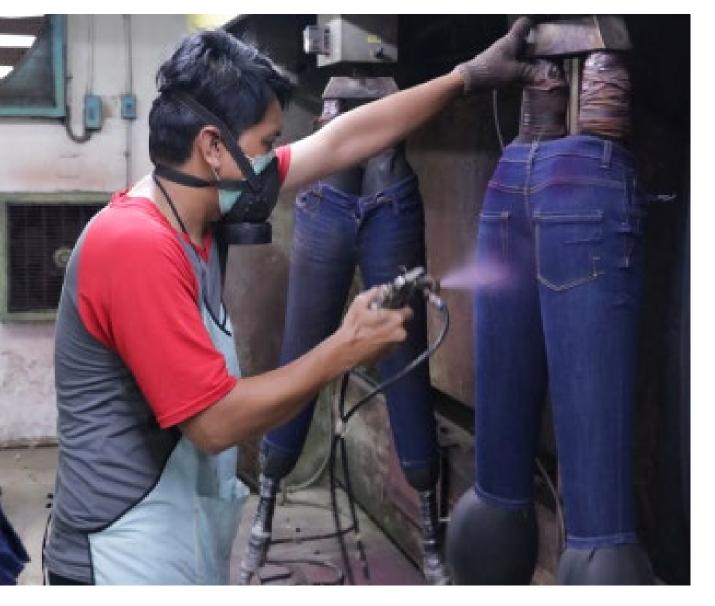

# **Washing Capability**

**02. HYDRO EXTRACTOR** 

03. WASHING AND DYEING

**MACHINE** 

Belly washing machine: Hydro extractor machine: Dryer machine: 8 units 5 units 16 units

#### 🗦 PT.SANSAN SAUDARATEX JAYA

ENZYME, STONE WASH, SANDWASH

Using enzyme or pumice stone to get abrasion effect on denim.

REACTIVE, GARMENT DYE

Coloring on garment using reactive or pigment dyed stuff.

TIE DYE

Apply specific tie technique to get an unique color / pattern on garment.

**TIE BLEACH** 

Apply specific tie technique to get an unique bleach effect on denim garment.

#### SOLAR, MINERAL WASH

Use special chemical to create a vintage looks on non-denim garment