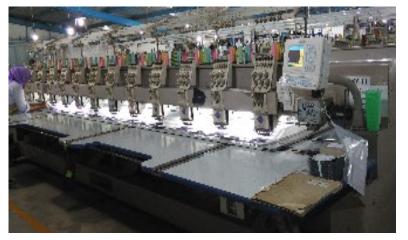

## **Embroidery Capability**

#### **EMBROIDERY CAPABILITY**

Embroidery below 3000 stiches Make application or accessories, such as flower Cut binding

#### **CAPACITY**

Depend on design, normally 350.000 pcs/ month

#### **EMBROIDERY MACHINE (25 machines)**

**POCKET MACHINE (19 machines)** 

**BASS MACHINE (36 machines)** 

LASER CUT MACHINE (3 machines)