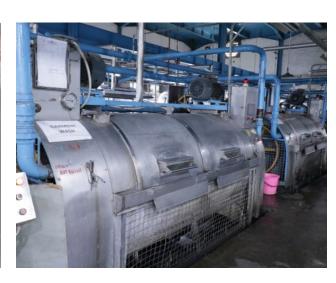

# **Washing Capability**

**02. HYDRO EXTRACTOR** 

03. WASHING AND DYEING

**MACHINE** 

Belly washing machine: Hydro extractor machine: Dryer machine: 8 units 5 units 16 units