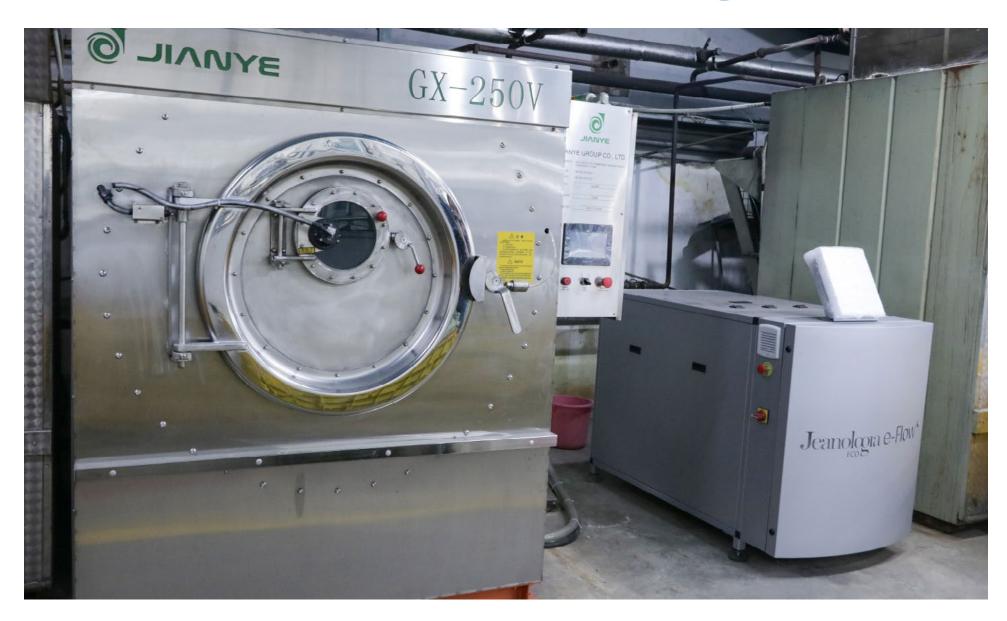

# **Washing Capability**

**02. HYDRO EXTRACTOR** 

03. WASHING AND DYEING

**MACHINE** 

Belly washing machine: Hydro extractor machine: Dryer machine: 8 units 5 units 16 units