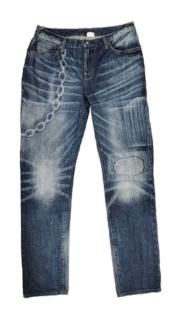

# **Washing Capability**

**02. HYDRO EXTRACTOR** 

03. WASHING AND DYEING

**MACHINE** 

Belly washing machine: Hydro extractor machine: Dryer machine: 8 units 5 units 16 units

#### 🗦 PT.SANSAN SAUDARATEX JAYA

ENZYME, STONE WASH, SANDWASH

Using enzyme or pumice stone to get abrasion effect on denim.

REACTIVE, GARMENT DYE

Coloring on garment using reactive or pigment dyed stuff.

TIE DYE

Apply specific tie technique to get an unique color / pattern on garment.

**TIE BLEACH** 

Apply specific tie technique to get an unique bleach effect on denim garment.

#### SOLAR, MINERAL WASH

Use special chemical to create a vintage looks on non-denim garment

#### **WASHING CAPACITY**

Denim washing capacity: Garment wash / enzyme wash:

500.000 pcs 500.000 pcs