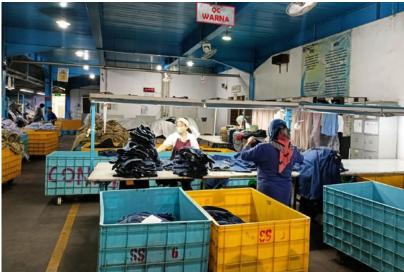

# **Washing Capability**

**02. HYDRO EXTRACTOR** 

03. WASHING AND DYEING

**MACHINE** 

Belly washing machine: Hydro extractor machine: Dryer machine: 8 units 5 units 16 units

#### **WASHING CAPACITY**

Denim washing capacity: Garment wash / enzyme wash:

500.000 pcs 500.000 pcs

#### **MANPOWER**

Manpower: 275 worker

17 ————— We strive to be the best