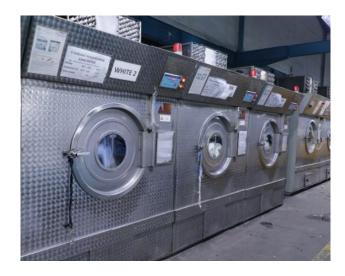

# **Washing Capability**

**02. HYDRO EXTRACTOR** 

03. WASHING AND DYEING

**MACHINE** 

Belly washing machine: Hydro extractor machine: Dryer machine: 8 units 5 units 16 units