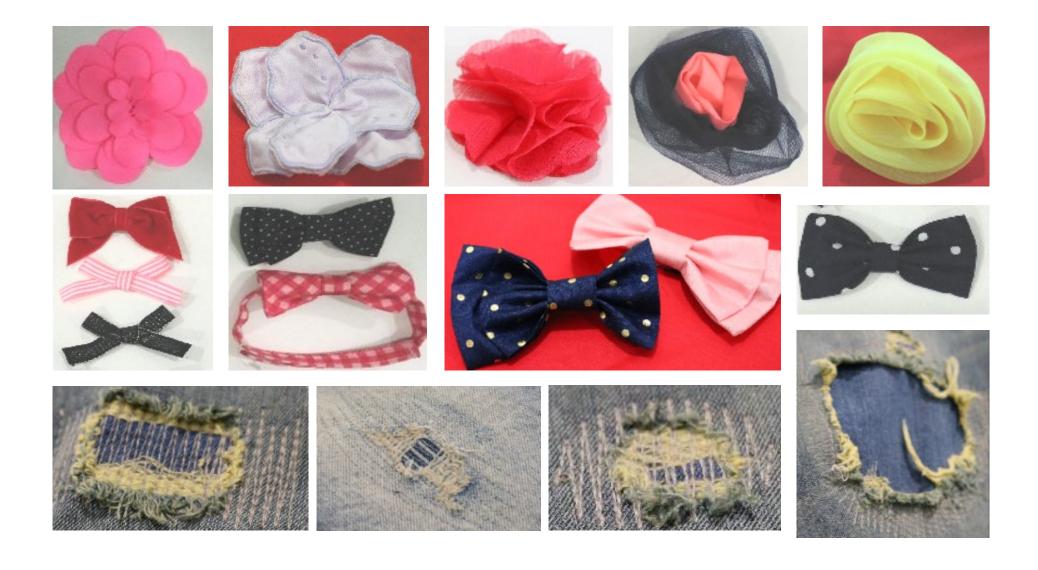

#### **EMBROIDERY CAPABILITY**

Embroidery below 3000 stiches Make application or accessories, such as flower Cut binding

#### **CAPACITY**

Depend on design, normally 350.000 pcs/ month