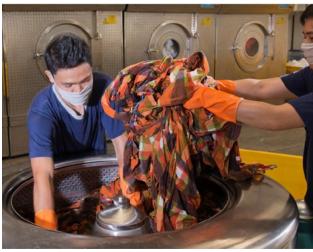

#### 🗦 PT.SANSAN SAUDARATEX JAYA

ENZYME, STONE WASH, SANDWASH

Using enzyme or pumice stone to get abrasion effect on denim.

REACTIVE, GARMENT DYE

Coloring on garment using reactive or pigment dyed stuff.

TIE DYE

Apply specific tie technique to get an unique color / pattern on garment.

**TIE BLEACH** 

Apply specific tie technique to get an unique bleach effect on denim garment.