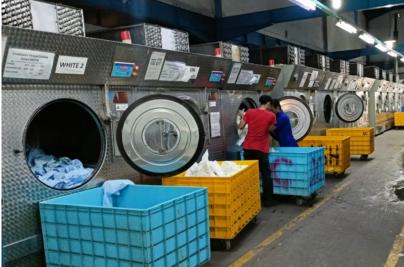

# **Washing Capability**

**02. HYDRO EXTRACTOR** 

03. WASHING AND DYEING

**MACHINE** 

Belly washing machine: Hydro extractor machine: Dryer machine: 8 units 5 units 16 units

#### **WASHING CAPACITY**

Denim washing capacity: Garment wash / enzyme wash:

500.000 pcs 500.000 pcs