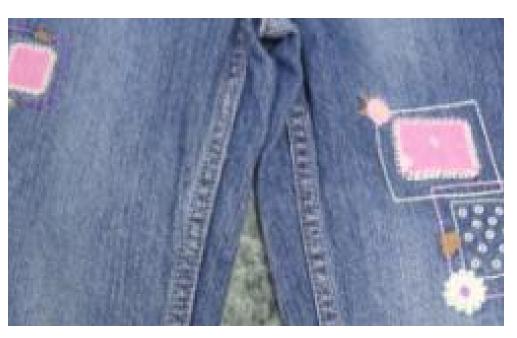

#### **EMBROIDERY CAPABILITY**

Embroidery below 3000 stiches Make application or accessories, such as flower Cut binding