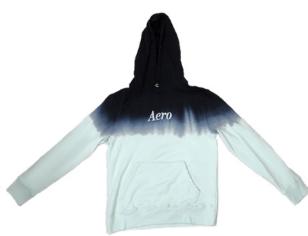

# **Washing Capability**

**02. HYDRO EXTRACTOR** 

03. WASHING AND DYEING

**MACHINE** 

Belly washing machine: Hydro extractor machine: Dryer machine: 8 units 5 units 16 units

#### 🗦 PT.SANSAN SAUDARATEX JAYA

ENZYME, STONE WASH, SANDWASH

Using enzyme or pumice stone to get abrasion effect on denim.

REACTIVE, GARMENT DYE

Coloring on garment using reactive or pigment dyed stuff.

TIE DYE

Apply specific tie technique to get an unique color / pattern on garment.

**TIE BLEACH** 

Apply specific tie technique to get an unique bleach effect on denim garment.

#### SOLAR, MINERAL WASH

Use special chemical to create a vintage looks on non-denim garment

#### **WASHING CAPACITY**

Denim washing capacity: Garment wash / enzyme wash:

500.000 pcs 500.000 pcs