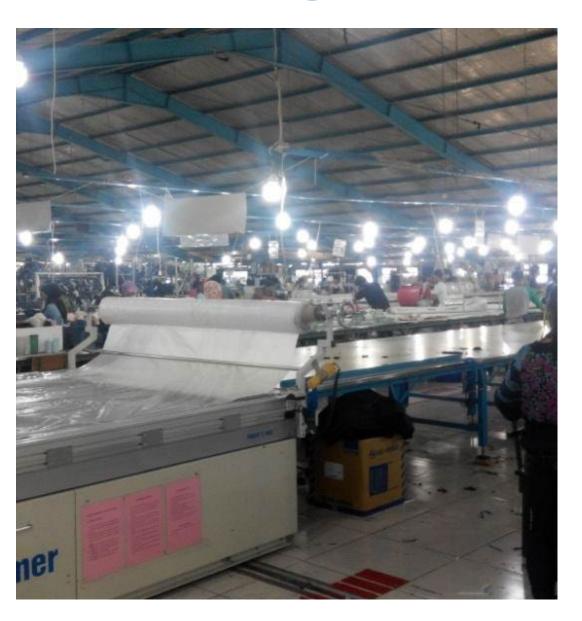

## **Production Units**

## **Unit 1+** Mini production

**Location:** Bandung, West

Java

**Product Category:** Woven Tops and Bottoms ; Knitwear for Tops and Bottoms for Mens, Ladies, Kids, and Baby.

**Total Sewing Lines**: 24

Capacity: 8.200.000 minutes