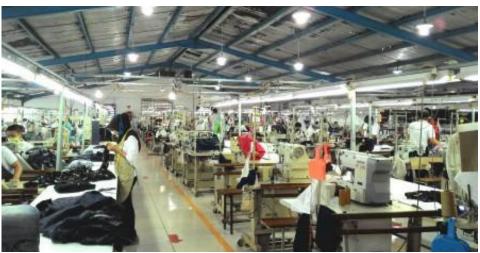

## **Production Units**

## Unit 5

Location: Bandung,

West Java

**Product Category:** 

Woven Bottoms ; Denim Bottoms for Mens & Ladies

**Total Sewing Lines**:

12

**Capacity:** 7.400.000 minutes / month