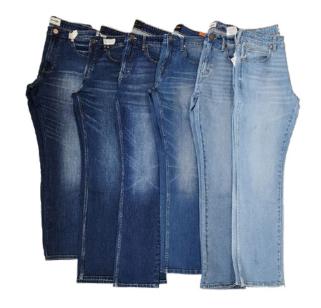

## Unit 5

Location: Bandung,

West Java

**Product Category:** 

Woven Bottoms ; Denim Bottoms for Mens & Ladies

**Total Sewing Lines**:

12

**Capacity:** 7.400.000 minutes / month