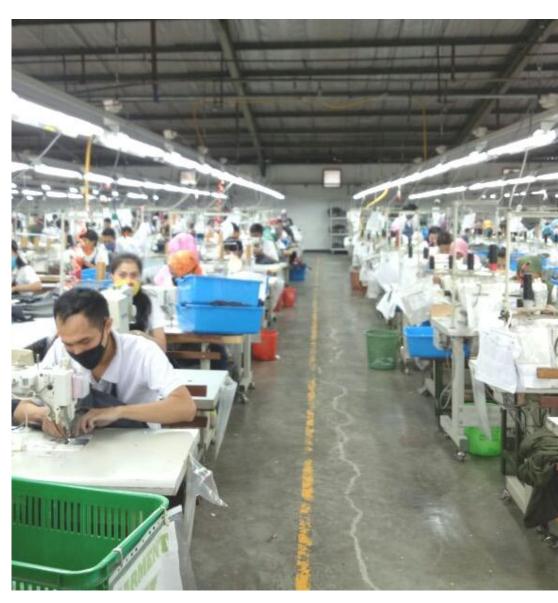

## **Unit 1+** Mini production

**Location:** Bandung, West

Java

**Product Category:** Woven Tops and Bottoms ; Knitwear for Tops and Bottoms for Mens, Ladies, Kids, and Baby.

**Total Sewing Lines**: 24

Capacity: 8.200.000 minutes

/ month