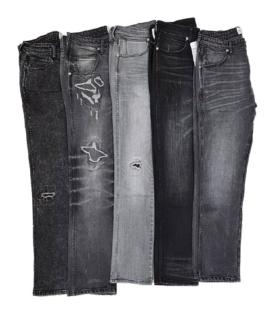

## Unit 8

**Location:** Purwokerto, Central Java

**Product Category:** 

Woven Bottoms & Tops ; Denim Bottoms for Mens and Ladies

**Total Sewing Lines:** 

6

**Capacity:** 2.400.000 minutes / month