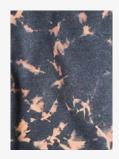

#### 🗦 PT.SANSAN SAUDARATEX JAYA

ENZYME, STONE WASH, SANDWASH

Using enzyme or pumice stone to get abrasion effect on denim.

REACTIVE, GARMENT DYE

Coloring on garment using reactive or pigment dyed stuff.

TIE DYE