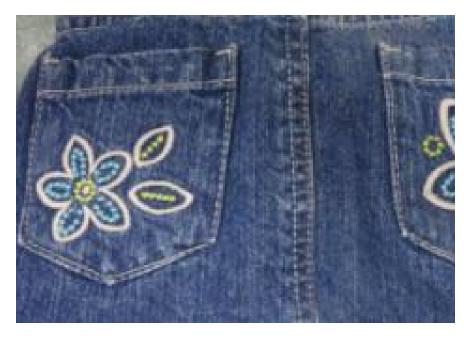

#### **EMBROIDERY CAPABILITY**

Embroidery below 3000 stiches Make application or accessories, such as flower Cut binding