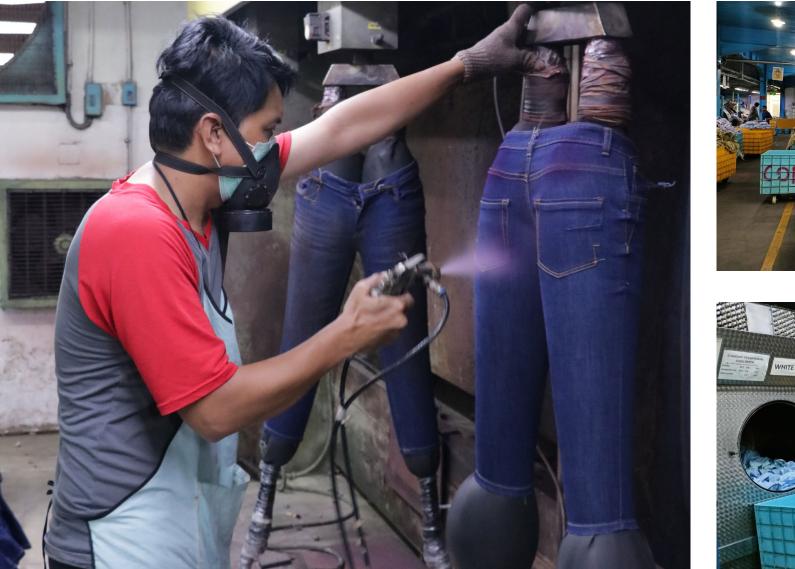

# OUR CAPACITY Washing Capability

**01. DRYER MACHINE** 

**02. HYDRO EXTRACTOR** 

**03. WASHING AND DYEING** 

MACHINE

Belly washing machine: Hydro extractor machine: Dryer machine: 8 units 5 units 16 units

#### ENZYME, STONE WASH, SANDWASH

Using enzyme or pumice stone to get abrasion effect on denim.