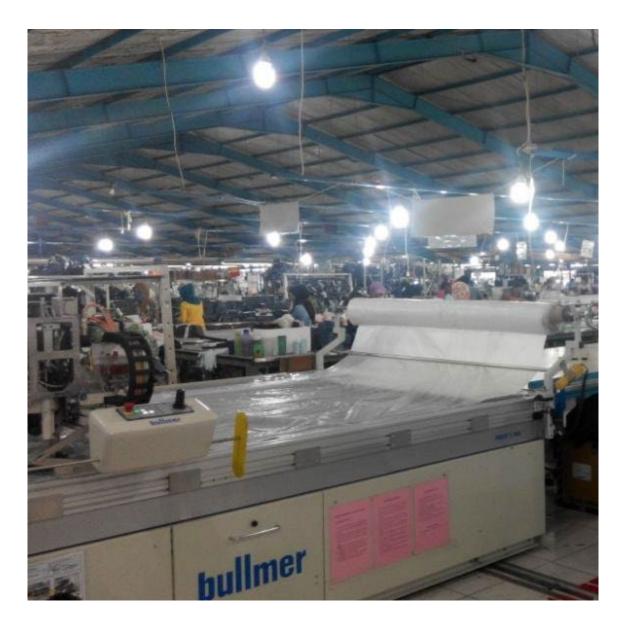

# OUR CAPACITY Production Units

Unit 3

Location: Semarang, Central Java Product Category:

Woven Casual Tops ; Suit & Tailoring Tops for Mens and Ladies **Total Sewing Lines**:

**Capacity:** 4.700.000 minutes / month