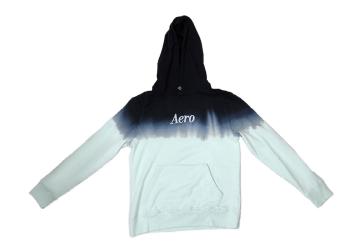

#### REACTIVE, GARMENT DYE

Coloring on garment using reactive or pigment dyed stuff.

TIE DYE

Apply specific tie technique to get an unique color / pattern on garment.