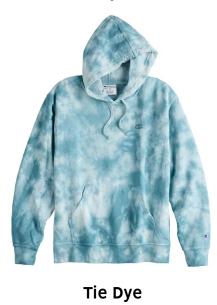

#### REACTIVE, GARMENT DYE

Coloring on garment using reactive or pigment dyed stuff.

TIE DYE

Apply specific tie technique to get an unique color / pattern on garment.