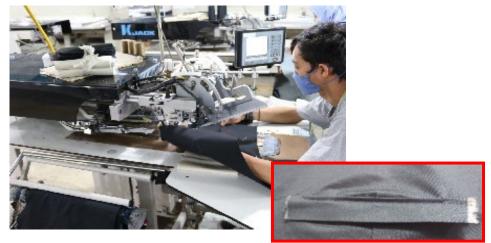

#### **EMBROIDERY CAPABILITY**

Embroidery below 3000 stiches Make application or accessories, such as flower, and cut binding

#### CAPACITY

Depend on design, normally 350.000 pcs/ month

We strive to be the best