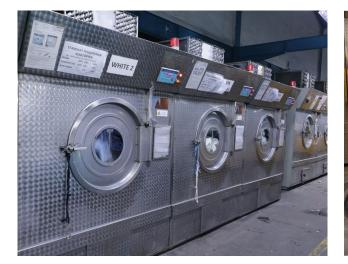

# OUR CAPACITY Washing Capability

**01. DRYER MACHINE** 

**02. HYDRO EXTRACTOR** 

**03. WASHING AND DYEING** 

MACHINE

Belly washing machine: Hydro extractor machine: Dryer machine: 8 units 5 units 16 units

#### PT.SANSAN SAUDARATEX JAYA

38

FRONT LOADING WASHING MACHINE