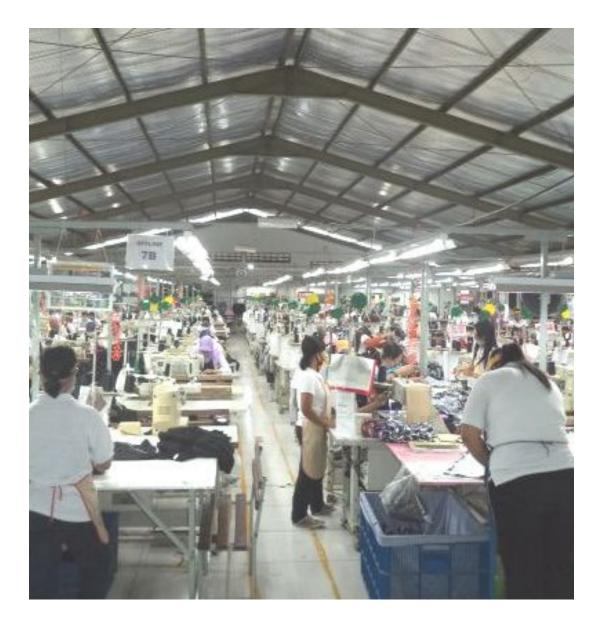

# OUR CAPACITY Production Units

# Unit 1 + Mini production

Location: Bandung, West Java Product Category: Woven Tops and Bottoms ; Knitwear

for Tops and Bottoms for Mens, Ladies,

Kids, and Baby.

Total Sewing Lines: 24 Capacity: 8.200.000 minutes / month