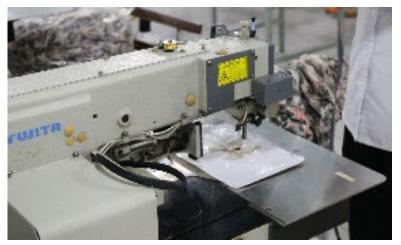

#### **EMBROIDERY MACHINE (25 machines)**

#### **POCKET MACHINE (19 machines)**

#### **BASS MACHINE (36 machines)**

#### LASER CUT MACHINE (3 machines)