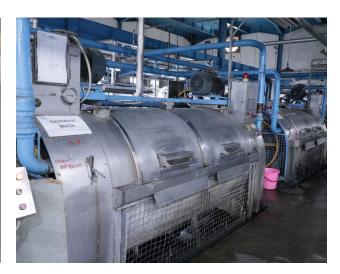

# OUR CAPACITY Washing Capability

**01. DRYER MACHINE** 

**02. HYDRO EXTRACTOR** 

**03. WASHING AND DYEING** 

MACHINE

Belly washing machine: Hydro extractor machine: Dryer machine: 8 units 5 units 16 units

#### PT.SANSAN SAUDARATEX JAYA

38

FRONT LOADING WASHING MACHINE