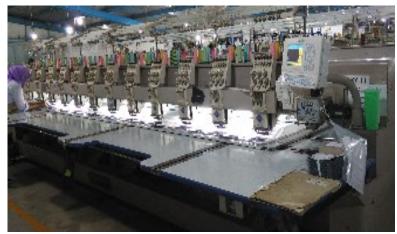

# OUR CAPACITY Embroidery Capability

#### **EMBROIDERY CAPABILITY**

Embroidery below 3000 stiches Make application or accessories, such as flower, and cut binding

#### CAPACITY

Depend on design, normally 350.000 pcs/ month

We strive to be the best

#### **EMBROIDERY MACHINE (25 machines)**