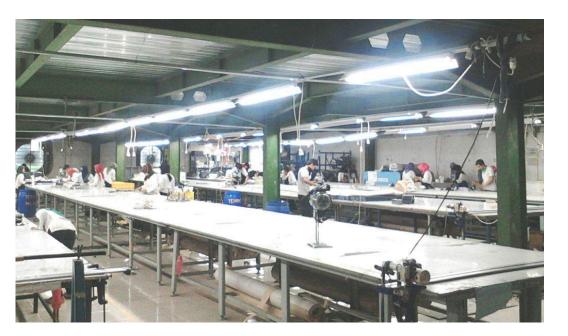

# OUR CAPACITY Production Units

# Unit 1 + Mini production

Location: Bandung, West Java Product Category: Woven Tops and Bottoms ; Knitwear

for Tops and Bottoms for Mens, Ladies,

Kids, and Baby.

Total Sewing Lines: 24 Capacity: 8.200.000 minutes / month