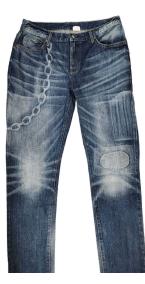

#### ENZYME, STONE WASH, SANDWASH

Using enzyme or pumice stone to get abrasion effect on denim.

#### WASHING CAPACITY

Denim washing capacity: Garment wash / enzyme wash: 500.000 pcs 500.000 pcs