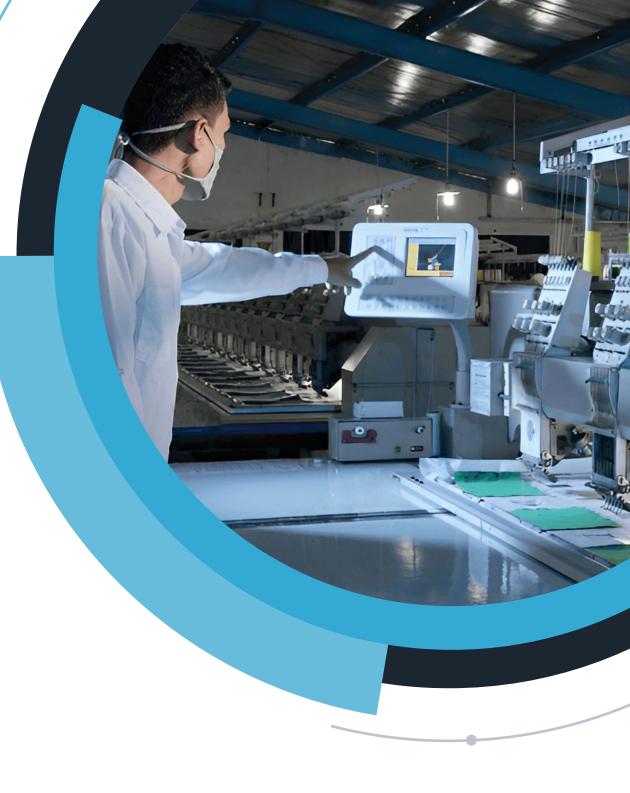

# OUR CAPACITY Embroidery Capability

#### **EMBROIDERY CAPABILITY**

Embroidery below 3000 stiches Make application or accessories, such as flower, and cut binding

#### **EMBROIDERY MACHINE (25 machines)**