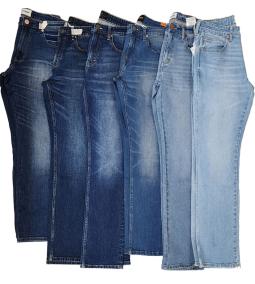

#### ENZYME, STONE WASH, SANDWASH

Using enzyme or pumice stone to get abrasion effect on denim.

#### SOLAR, MINERAL WASH

Use special chemical to create a vintage looks on non- denim garment