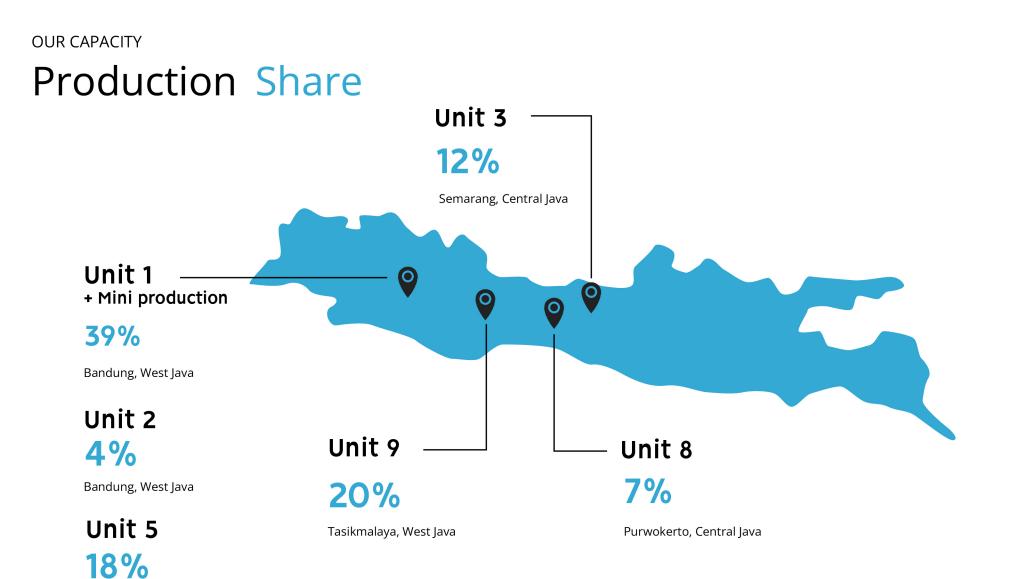

# OUR CAPACITY Production Units

# Unit 1 + Mini production

Location: Bandung, West Java Product Category: Woven Tops and Bottoms ; Knitwear

for Tops and Bottoms for Mens, Ladies,

Kids, and Baby.

Total Sewing Lines: 24 Capacity: 8.200.000 minutes / month

# OUR CAPACITY Production Units

| Unit 2                                                                                          | Brand                    | LADIES FORMAL |
|-------------------------------------------------------------------------------------------------|--------------------------|---------------|
| <b>Location:</b> Bandung, West                                                                  | TOKYO SOIK               | GARO          |
| Java<br><b>Product Category:</b> Suits,<br>jacket, blouse, dress, and<br>pants for ladies.      | EMMAJAMES                | TOKYO IGIN    |
| <b>Total Holding Lines</b> : 8 lines<br>(15 people each line).<br><b>Employees</b> : 287 people | SORITEAL.<br>WHITE LABEL | Mary coco     |
| <b>Capacity:</b> 16.000 pieces / month                                                          |                          | -             |

# OUR CAPACITY Production Units

Unit 3

Location: Semarang, Central Java Product Category:

Woven Casual Tops ; Suit & Tailoring Tops for Mens and Ladies **Total Sewing Lines**:

**Capacity:** 4.700.000 minutes / month

# Unit 5

Location: Bandung, West Java Product Category:

Woven Bottoms ; Denim Bottoms for Mens & Ladies **Total Sewing Lines**: 12 **Capacity:** 7.400.000 minutes / month

# Unit 8

Location: Purwokerto, Central Java Product Category: Woven Bottoms & Tops ; Denim Bottoms for Mens and Ladies Total Sewing Lines: 6 Capacity: 2.400.000

minutes / month

Brand

38

# OUR CAPACITY Production Units

Unit 9

Location: Tasikmalaya, West Java Product Category: Tops and Bottoms for Mens, Ladies, Kids, Baby; Woven, and Denim Total Sewing Lines: 12 Capacity: 5.500.000 minutes / month <section-header><section-header><image><image><image><image><image><image>