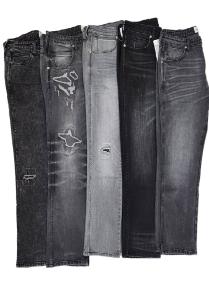

#### ENZYME, STONE WASH, SANDWASH

Using enzyme or pumice stone to get abrasion effect on denim.

#### WASHING CAPACITY

Denim washing capacity: Garment wash / enzyme wash: 500.000 pcs 500.000 pcs