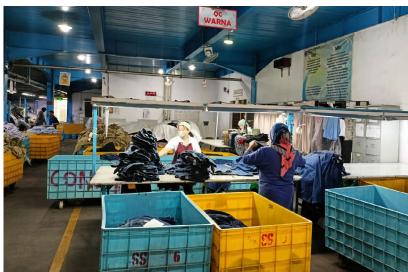

# OUR CAPACITY Washing Capability

**01. DRYER MACHINE** 

**02. HYDRO EXTRACTOR** 

**03. WASHING AND DYEING** 

MACHINE

Belly washing machine: Hydro extractor machine: Dryer machine: 8 units 5 units 16 units