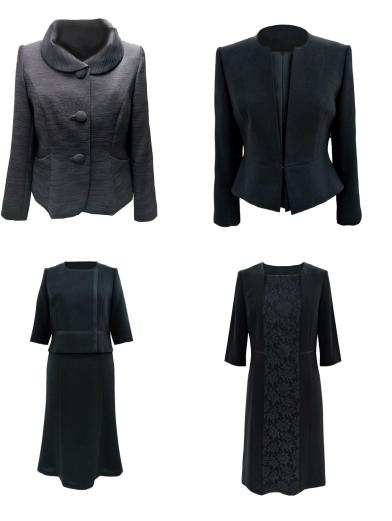

# OUR CAPACITY Production Units

| Unit 2                                                                                          | Brand                    | LADIES FORMAL |
|-------------------------------------------------------------------------------------------------|--------------------------|---------------|
| <b>Location:</b> Bandung, West                                                                  | TOKYO SOIK               | GARO          |
| Java<br><b>Product Category:</b> Suits,<br>jacket, blouse, dress, and<br>pants for ladies.      | EMMAJAMES                | TOKYO IGIN    |
| <b>Total Holding Lines</b> : 8 lines<br>(15 people each line).<br><b>Employees</b> : 287 people | SORITEAL.<br>WHITE LABEL | Mary coco     |
| <b>Capacity:</b> 16.000 pieces / month                                                          |                          | -             |