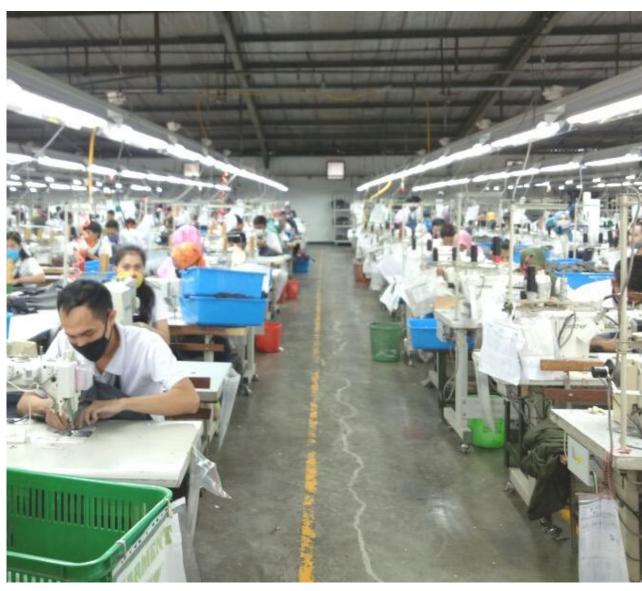

# OUR CAPACITY Production Units

# Unit 1 + Mini production

Location: Bandung, West Java Product Category: Woven Tops and Bottoms ; Knitwear

for Tops and Bottoms for Mens, Ladies,

Kids, and Baby.

Total Sewing Lines: 24 Capacity: 8.200.000 minutes / month