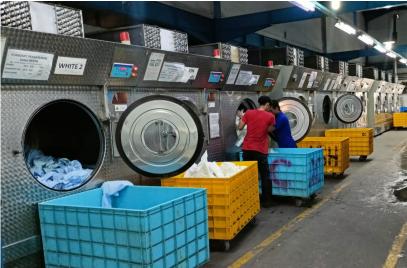

# OUR CAPACITY Washing Capability

**01. DRYER MACHINE** 

**02. HYDRO EXTRACTOR** 

**03. WASHING AND DYEING** 

MACHINE

Belly washing machine: Hydro extractor machine: Dryer machine: 8 units 5 units 16 units

### MANPOWER Manpower: 275 worker