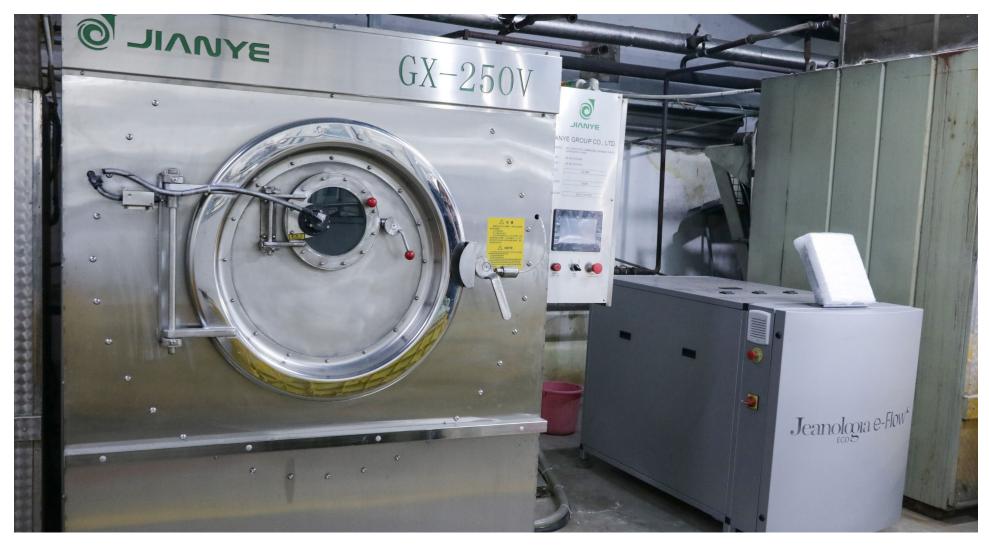

# OUR CAPACITY Washing Capability

**01. DRYER MACHINE** 

**02. HYDRO EXTRACTOR** 

**03. WASHING AND DYEING** 

MACHINE

Belly washing machine: Hydro extractor machine: Dryer machine: 8 units 5 units 16 units

#### PT.SANSAN SAUDARATEX JAYA

38

FRONT LOADING WASHING MACHINE