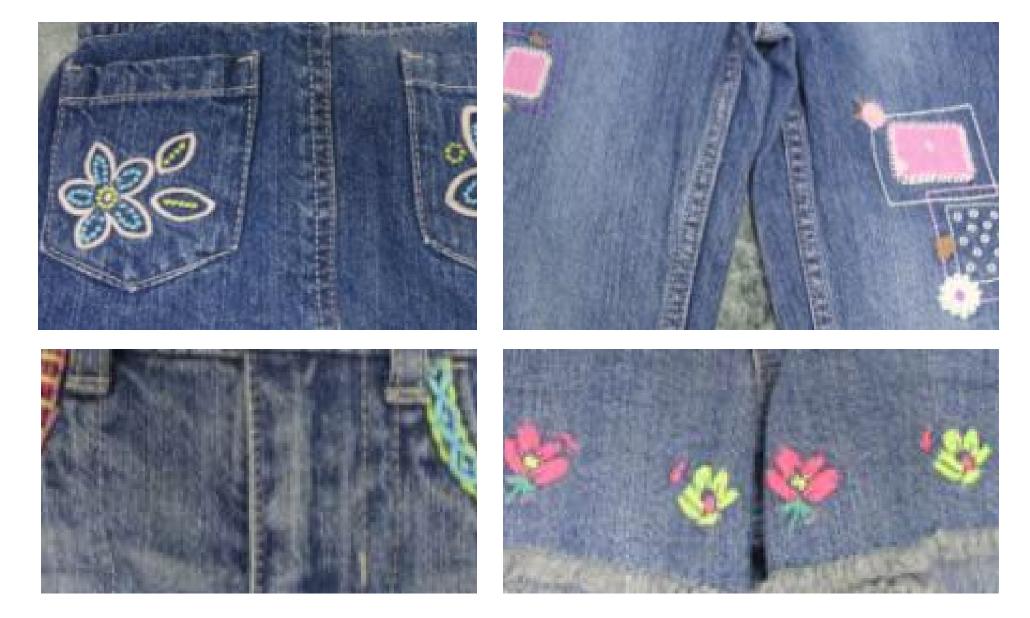

# OUR CAPACITY Embroidery Capability

#### **EMBROIDERY CAPABILITY**

Embroidery below 3000 stiches Make application or accessories, such as flower, and cut binding

#### CAPACITY

Depend on design, normally 350.000 pcs/ month

We strive to be the best