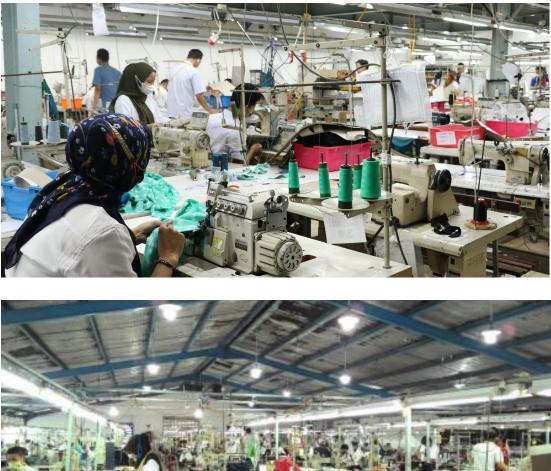

# Unit 1 + Mini production

Location: Bandung, West Java Product Category: Woven Tops and Bottoms ; Knitwear

for Tops and Bottoms for Mens, Ladies,

Kids, and Baby.

Total Sewing Lines: 24 Capacity: 8.200.000 minutes / month