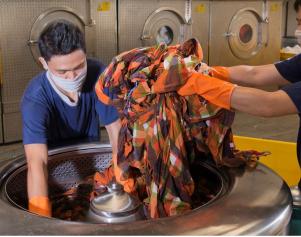

#### ENZYME, STONE WASH, SANDWASH

Using enzyme or pumice stone to get abrasion effect on denim.

#### PT.SANSAN SAUDARATEX JAYA

Stone and Sand Wash

Tie Bleach

Enzyme

Enzyme

Tie Dye