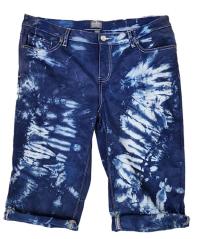

#### REACTIVE, GARMENT DYE

Coloring on garment using reactive or pigment dyed stuff.

TIE DYE

Apply specific tie technique to get an unique color / pattern on garment.

#### **TIE BLEACH**

Apply specific tie technique to get an unique bleach effect on denim garment.