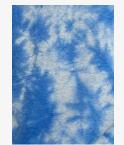

#### REACTIVE, GARMENT DYE

Coloring on garment using reactive or pigment dyed stuff.

TIE DYE

Apply specific tie technique to get an unique color / pattern on garment.

#### PT.SANSAN SAUDARATEX JAYA

Stone and Sand Wash

Tie Bleach

Enzyme

Enzyme

Tie Dye